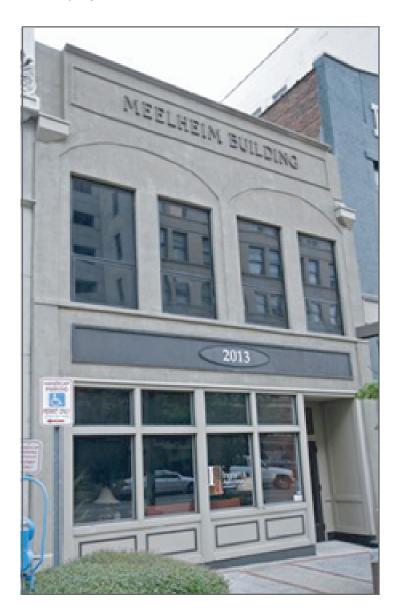

## The Meelheim Building 2013 North Second Avenue Birmingham, Alabama

The elegant Meelheim Building is located in the heart of the downtown Birmingham business district. It is a 7,000 sq. ft. single tenant space which has recently been renovated into a loft-style law office. The building is in excellent condition and ready to occupy. The second floor could easily be converted into a loft apartment. Currently there are nine large offices, a large reception area, a kitchen, conference rooms, work areas and three bathrooms, one with a shower. The space has rustic brick walls, exposed beam ceilings, four skylights and windows in front and back. Parking is directly across Second Avenue.