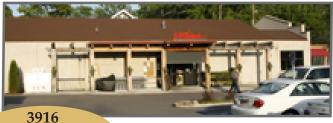

3916 Clairmont Avenue

V. Richards Market is a popular, upscale grocery store and restaurant. The building was totally renovated in 2005, at a cost of

over \$1,000,000. It has all new plumbing, eletrical and HVAC. There is a long-term lease. We are selling the property only. The building is approximately 7,500 sq. ft. with a loading dock and restaurant garden seating area.