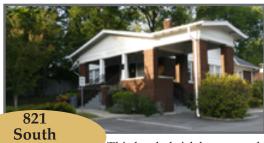

Sale price \$2,900,000

zoned preferred commercial. It is now leased as residential.

This lovely brick house was built in the early 1900's. It was totally renovated in the 1990's with new HVAC. It is 1,800 sq. ft. with three offices, two restrooms (one handicapped accessible), a conference room, kitchen, multiple storage areas, and a reception area. It is beautifully landscaped with a porch, portico and handicap ramp. There are seven ajoining parking spaces. It is leased.