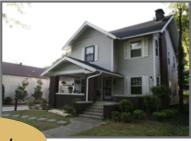

3918 Clairmont Avenue

Avenue

This house was built in the 1920's. It is approximately 2,500 sq. ft. The landscaped lot is 155' x 160'. Although it is structurally sound, some renovation will be needed to meet commercial code. It is